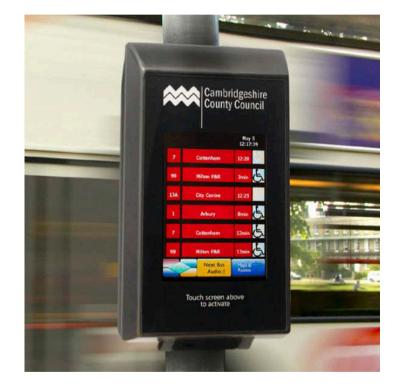

### Car share Peterborough

- How better promote car share site, cycle training?
- How can we help improve accessibility?
- Cycle parking?
- Route branding? Solar lighting?
- Technology
- Support green tourism by raising awareness of how to get to local places of interest without the car?