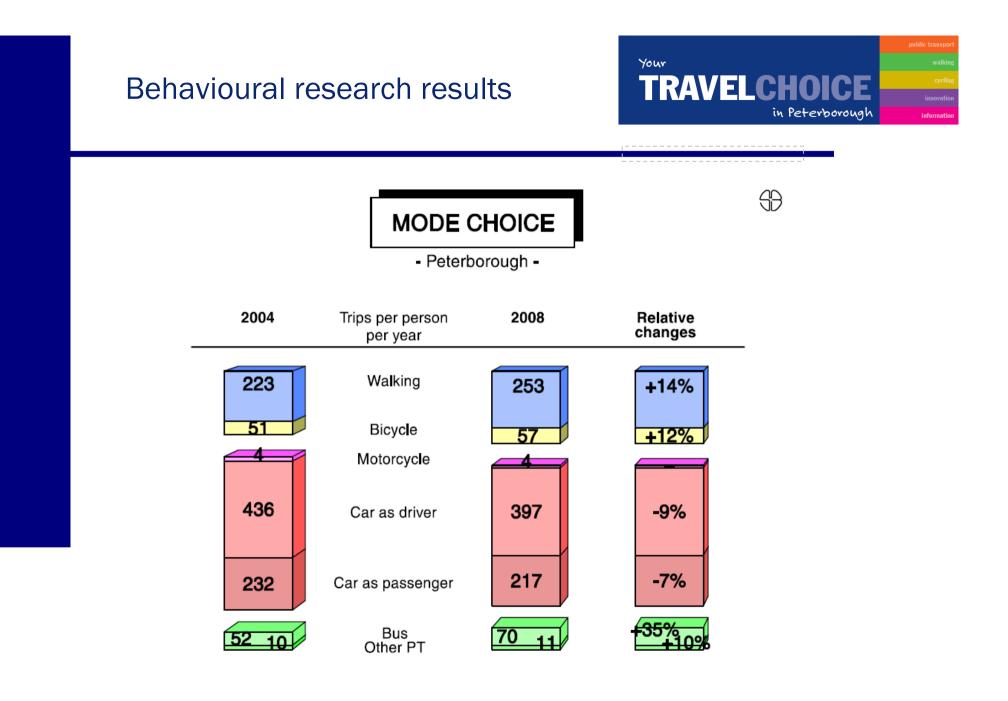

Travelchoice - Rural Working Group 30 September 2009

But....it's not the end of Travelchoice!

Peterborough Evaluation of ITM Programme, Socialdata/Sustrans, March2009